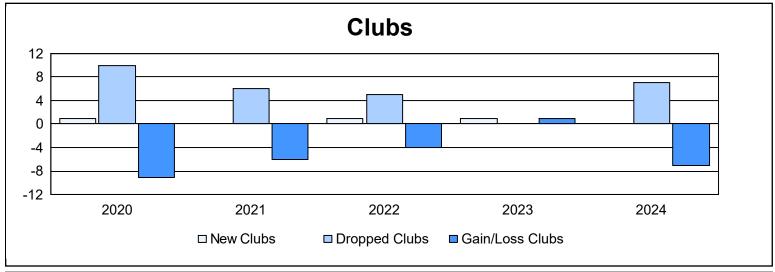

| Year      | New<br>Clubs | Dropped<br>Clubs | Gain/<br>Loss<br>Clubs | New<br>Members | Charter<br>Members | Reinstate<br>Members | Transfer<br>Members | Total<br>Member<br>Added | Total<br>Members<br>Dropped | Gain/<br>Loss<br>Members |
|-----------|--------------|------------------|------------------------|----------------|--------------------|----------------------|---------------------|--------------------------|-----------------------------|--------------------------|
| 2019-2020 | 1            | 10               | -9                     | 213            | 33                 | 19                   | 23                  | 288                      | 565                         | -277                     |
| 2020-2021 | 0            | 6                | -6                     | 297            | 9                  | 24                   | 22                  | 352                      | 449                         | -97                      |
| 2021-2022 | 1            | 5                | -4                     | 322            | 32                 | 19                   | 24                  | 397                      | 342                         | 55                       |
| 2022-2023 | 1            | 0                | 1                      | 260            | 25                 | 19                   | 36                  | 340                      | 483                         | -143                     |
| 2023-2024 | 0            | 7                | -7                     | 238            | 1                  | 28                   | 39                  | 306                      | 460                         | -154                     |
| Average   | 1            | 6                | -5                     | 266            | 20                 | 22                   | 29                  | 337                      | 460                         | -123                     |