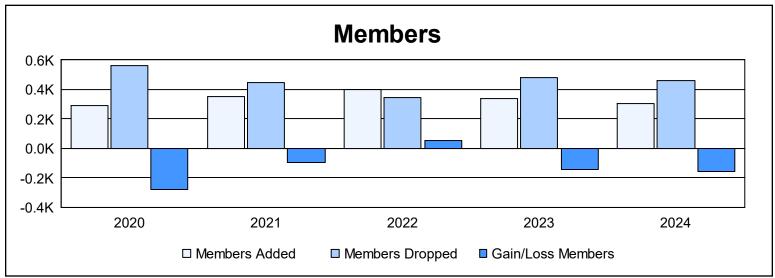

| Year      | New<br>Clubs | Dropped<br>Clubs | Gain/<br>Loss<br>Clubs | New<br>Members | Charter<br>Members | Reinstate<br>Members | Transfer<br>Members | Total<br>Member<br>Added | Total<br>Members<br>Dropped | Gain/<br>Loss<br>Members |
|-----------|--------------|------------------|------------------------|----------------|--------------------|----------------------|---------------------|--------------------------|-----------------------------|--------------------------|
| 2019-2020 | 1            | 10               | -9                     | 213            | 33                 | 19                   | 23                  | 288                      | 565                         | -277                     |
| 2020-2021 | 0            | 6                | -6                     | 297            | 9                  | 24                   | 22                  | 352                      | 449                         | -97                      |
| 2021-2022 | 1            | 5                | -4                     | 322            | 32                 | 19                   | 24                  | 397                      | 342                         | 55                       |
| 2022-2023 | 1            | 0                | 1                      | 260            | 25                 | 19                   | 36                  | 340                      | 483                         | -143                     |
| 2023-2024 | 0            | 7                | -7                     | 238            | 1                  | 28                   | 39                  | 306                      | 460                         | -154                     |
| Average   | 1            | 6                | -5                     | 266            | 20                 | 22                   | 29                  | 337                      | 460                         | -123                     |